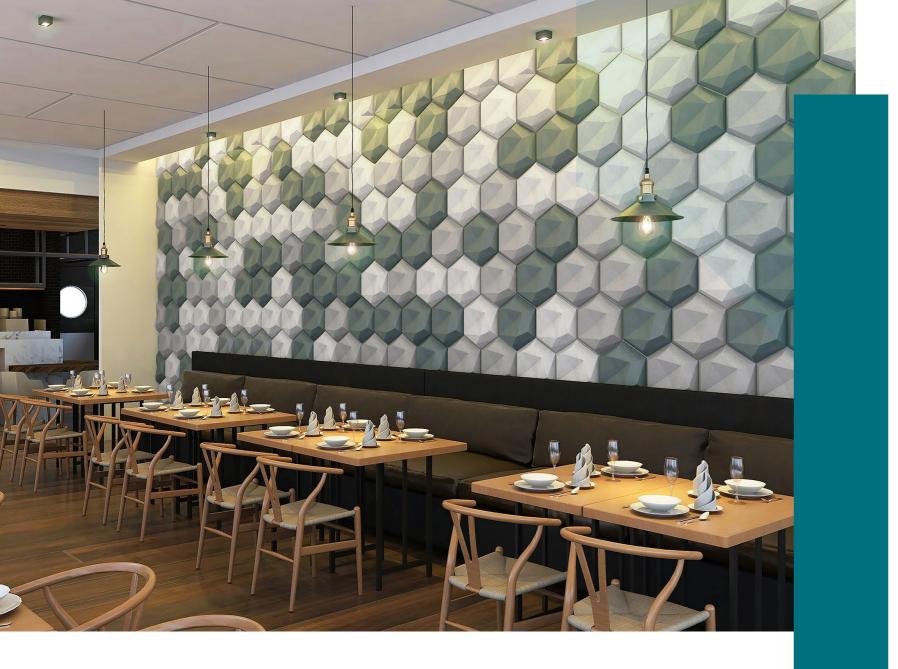

Finish

As shown on page 8

Features dECO 3D Tiles Geo and Incline in dECO Felt Citrus, Granite, Platinum and Ash. Martini Absorb is featured behind timber panelling.

← 22

CAFE

Abstract

Incline

Rubix