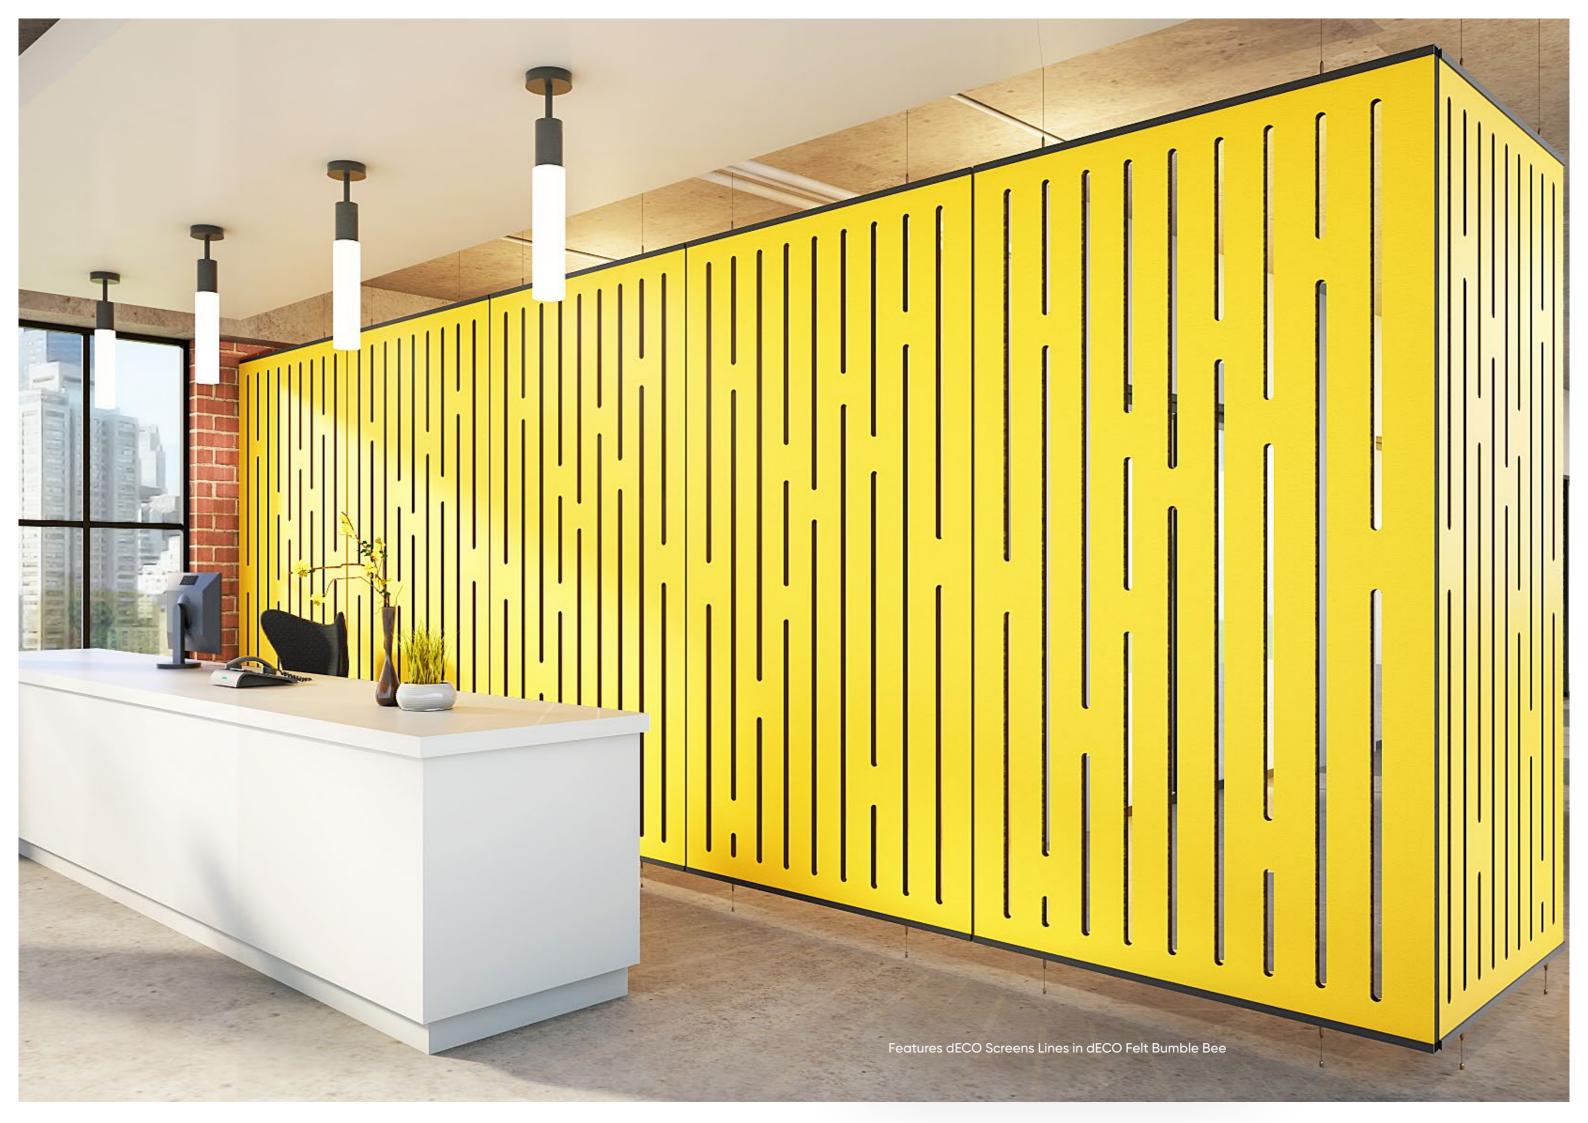

#### Interior Decorative Acoustic Screen

| Applications            | Vertical hanging decorative                                                               |
|-------------------------|-------------------------------------------------------------------------------------------|
| Designs                 | dECO Screens Leaf, dECO S<br>dECO Screens Breeze, dECO                                    |
| Thickness               | 27mm<br>Tolerance: +/- 2mm                                                                |
| Height                  | Available in 2400mm or 270                                                                |
| Fire resistance         | Complies with AS 5637.1 and achieves Group 1-S SM                                         |
| Acoustic<br>performance | Tested to AS/ISO 354 and a NRC 0.65 direct fix                                            |
| Warranty                | 15 year product warranty                                                                  |
| Sustainability          |                                                                                           |
| Finish                  | MOITTINI<br>deco felt A                                                                   |
| Installation            | dECO Screens are installed<br>suspended from soffit or cei<br>more details, refer to dECO |
|                         |                                                                                           |

Suspended

ve acoustic room divider or wall features

) Screens Lines, dECO Screens Dots, CO Screens Fracture.

700mm

nd is tested to AS/ ISO 9705 MOGRA less than 100 m²/s² x 1000

I dECO Screens substrate achieves

As shown on page 8

d on the Verto <sup>™</sup> system that can be direct fixed, eiling grid, free hanging or under tension. For ) Screens datasheet and Installation Guide.

Tension

**Direct Fixed** 