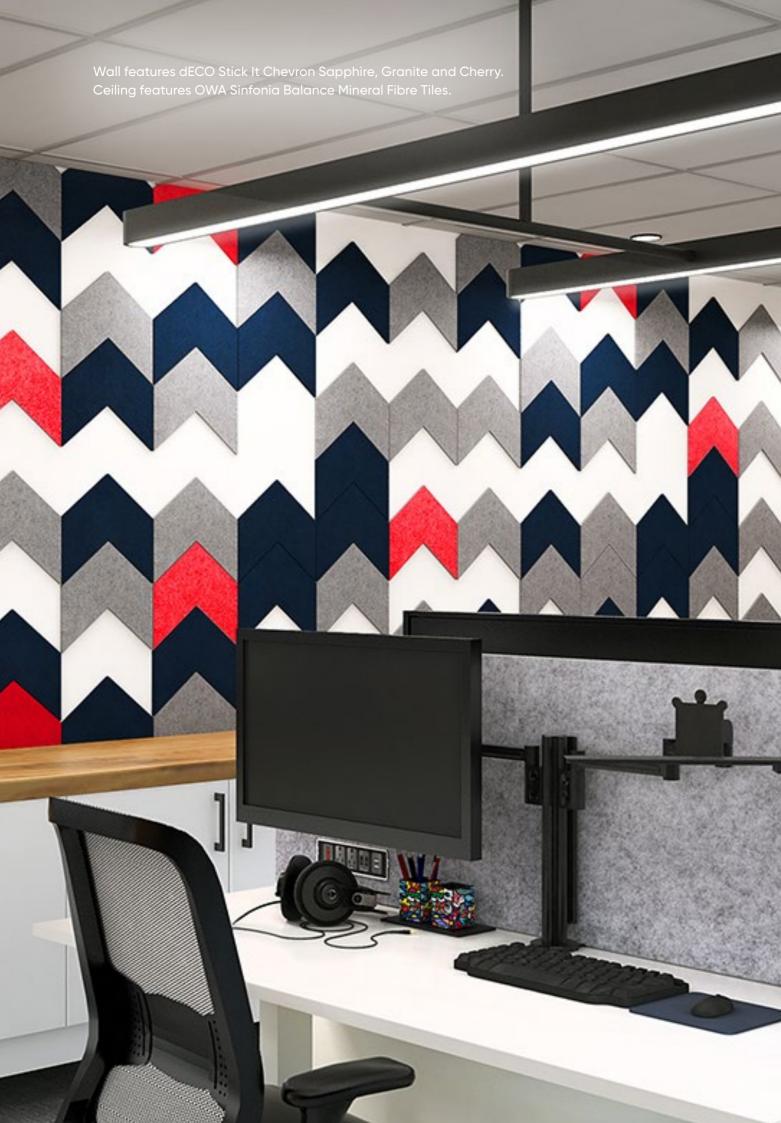

#### Versatile, Self-Adhesive Acoustic Wall Tiles

| 00<br>7<br>400          | 400                                                      | 400     |  |
|-------------------------|----------------------------------------------------------|---------|--|
| Triangle                | Square                                                   | Hexago  |  |
| Application             | Interior use only, adhered to                            |         |  |
| Thickness               | 13.5mm<br>Tolerance: +/- 2mm                             |         |  |
| Fire resistance         | Tested to AS/NZS 1530.3 ar<br>of Flame Index 0 Heat Evol |         |  |
| Acoustic<br>performance | Tested to AS/ISO 354 and                                 |         |  |
| Warranty                | 15 year product wo                                       | arranty |  |
| Installation            | With self-adhesive                                       | backing |  |
|                         |                                                          |         |  |

Sustainability

Finish

to a flat surfaces such as Gyprock®

and achieves Ignitability Index 8 Spread olved Index 3 Smoke Developed Index 7

achieves NRC 0.50 direct fix

ng, dECO Stick It are easy to install onto a wall

As shown on page 8