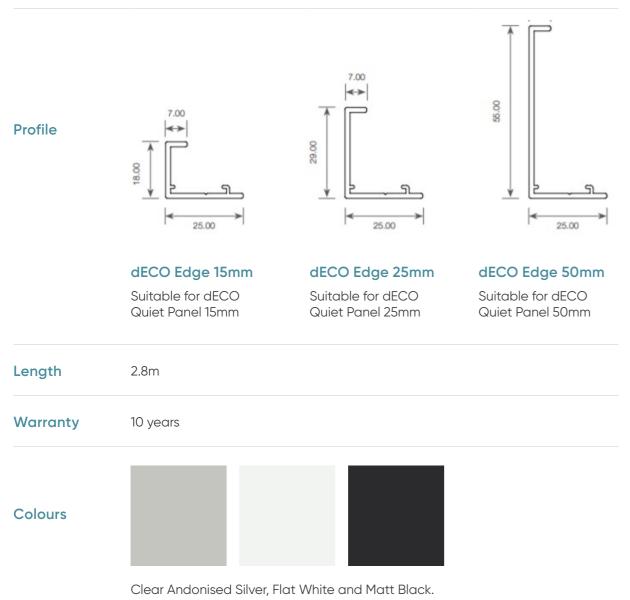

#### dECO Edge

dECO Edge is an aluminium framing system used in conjunction with dECO Quiet Panel a stylish finish for walls and ceilings.

Available in 3 thicknesses and 3 colours, this product is easy to install and provides a modern, stylish edge finish.

Thickness 15mm, 25mm, 50mm

Custom RAL colours are also available. Please contact your CSR Martini representative for more details.