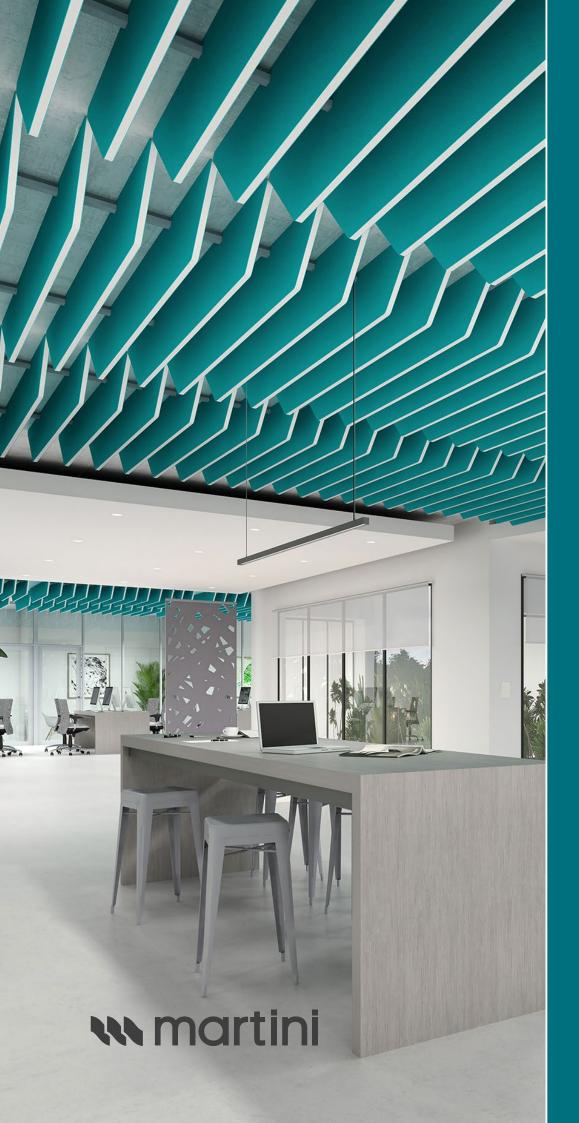

Cover page features dECO Blades with Verto™ showcasing Wedge 300mm blades in dECO Felt Ariel

Proudly Australian manufactured with over 27 years of experience behind us, our acoustic products have been specifically engineered to perform across multiple environments - and even within different interior spaces.

#### Acoustic Blades with Verto<sup>™</sup> Hanging System

| Intended use            | Interior decorative acoustic                                                                   |
|-------------------------|------------------------------------------------------------------------------------------------|
| Designs                 | dECO Blades Linear, dECO<br>dECO Blades Movement                                               |
| Blade thickness         | 27mm<br>Tolerance: +/- 2mm                                                                     |
| Blade widths            | Available in 2400mm, 1800                                                                      |
| Fire resistance         | Complies with AS 5637.1 and achieves Group 1-S SN                                              |
| Acoustic<br>performance | Tested to AS/ISO 354 and a<br>Based on dECO Blade Line<br>in 6m <sup>2</sup> module with 103mm |
| Warranty                | 15 year product warranty                                                                       |
| Sustainability          |                                                                                                |
| Finish                  | MORTINI<br>deco felt A                                                                         |
| Installation            | dECO Blades is installed or<br>fixed, suspended from soffi<br>Accessories on page 47.          |
|                         | Direct Fix Susp                                                                                |

STRALIAN M

tic blades for ceilings and walls

O Blades Wedge, dECO Blades Arrow,

0mm and 1200mm

nd is tested to AS/ ISO 9705 SMOGRA less than 100 m²/s² x 1000

ł achieves NRC 0.90 near 2400mm x 200mm x 27mm n spacing.

As shown on page 8

on the Verto <sup>™</sup> system that can be direct ffit or ceiling grid. For more details, refer to

uspended Soffit