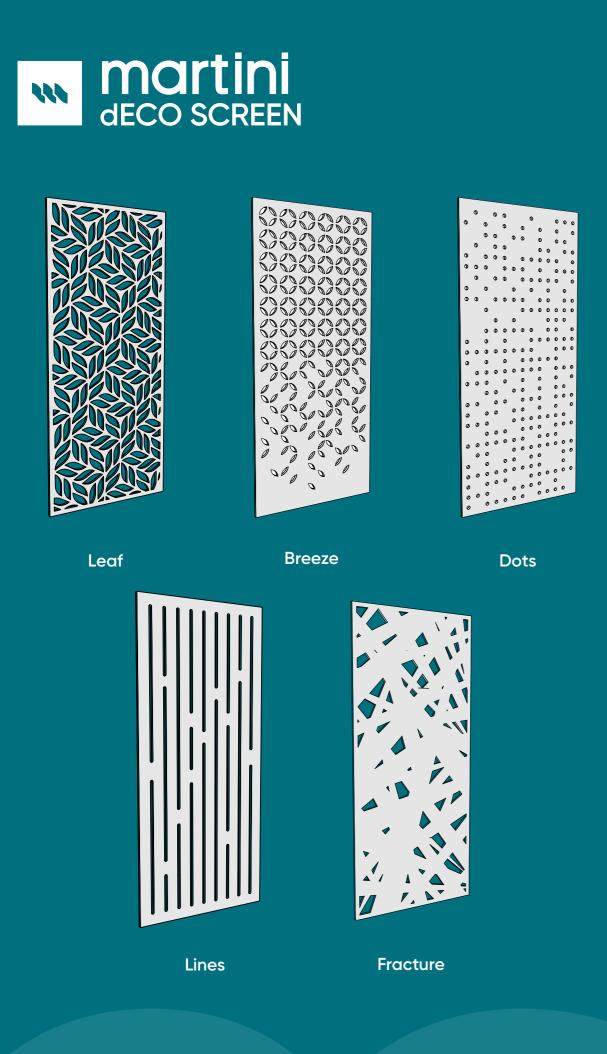

#### Interior Decorative Acoustic Screen

| Applications            | Vertical hanging decorative                                                               |
|-------------------------|-------------------------------------------------------------------------------------------|
| Designs                 | dECO Screens Leaf, dECO S<br>dECO Screens Breeze, dECO                                    |
| Thickness               | 27mm<br>Tolerance: +/- 2mm                                                                |
| Height                  | Available in 2400mm or 270                                                                |
| Fire resistance         | Complies with AS 5637.1 and achieves Group 1-S SM                                         |
| Acoustic<br>performance | Tested to AS/ISO 354 and a NRC 0.65 direct fix                                            |
| Warranty                | 15 year product warranty                                                                  |
| Sustainability          |                                                                                           |
| Finish                  | MOITTINI<br>deco felt A                                                                   |
| Installation            | dECO Screens are installed<br>suspended from soffit or cei<br>more details, refer to dECO |
|                         |                                                                                           |

Suspended

ve acoustic room divider or wall features

) Screens Lines, dECO Screens Dots, CO Screens Fracture.

700mm

nd is tested to AS/ ISO 9705 MOGRA less than 100 m²/s² x 1000

I dECO Screens substrate achieves

As shown on page 8

d on the Verto <sup>™</sup> system that can be direct fixed, eiling grid, free hanging or under tension. For ) Screens datasheet and Installation Guide.

Tension

**Direct Fixed** 