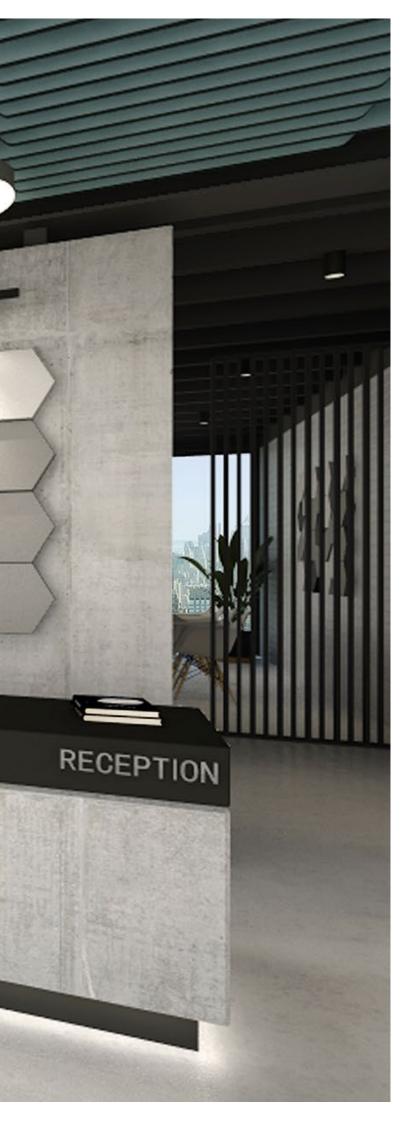

Finish

**Martini** dECO VELOUR As shown on page 10

Wall to ceiling features dECO Blades Wedge 100mm in dECO Felt Neptune. Reception wall features dECO 3D Tiles Geo and Incline in dECO Felt Ash, Platinum and Lace.