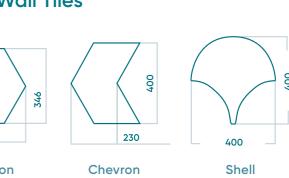

#### Versatile, Self-Adhesive Acoustic Wall Tiles

| 00<br>7<br>400          | 400                                                      | 400     |  |
|-------------------------|----------------------------------------------------------|---------|--|
| Triangle                | Square                                                   | Hexago  |  |
| Application             | Interior use only, adhered to                            |         |  |
| Thickness               | 13.5mm<br>Tolerance: +/- 2mm                             |         |  |
| Fire resistance         | Tested to AS/NZS 1530.3 ar<br>of Flame Index 0 Heat Evol |         |  |
| Acoustic<br>performance | Tested to AS/ISO 354 and                                 |         |  |
| Warranty                | 15 year product wo                                       | arranty |  |
| Installation            | With self-adhesive                                       | backing |  |
|                         |                                                          |         |  |