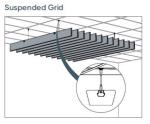

#### Hardware

- Suspended Grid
- Direct Fix

#### Verto<sup>™</sup> Extrusion

The hardware options available give you the flexibility to fix on a ceiling or a wall providing a range of different executions and interior suspension effects.

• Suspended Soffit Tension (dECO Screens only)