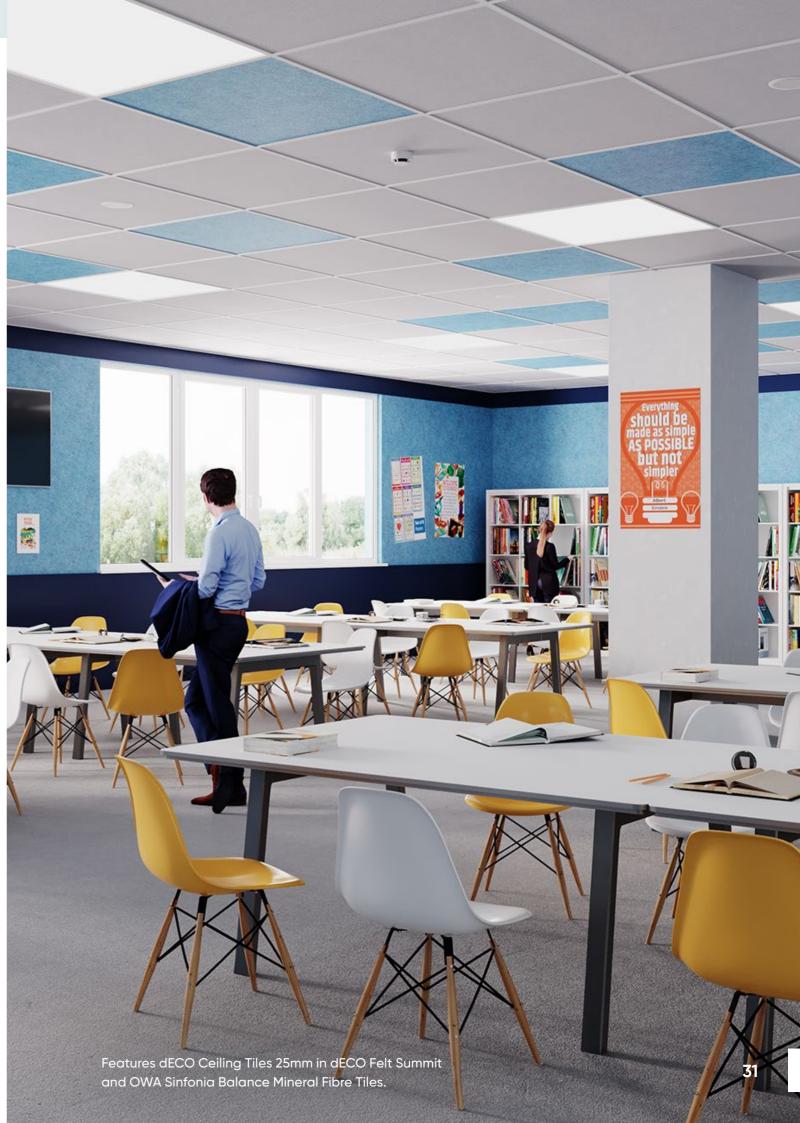

#### Decorative Acoustic Drop-In Ceiling Tiles For Grids

| Application             | Decorative acoustic Interior drop-in ceiling tiles for standard exposed 24mm ceiling grid systems                                           |  |  |
|-------------------------|---------------------------------------------------------------------------------------------------------------------------------------------|--|--|
| Size                    | 1195mm x 595mm x 25mm                                                                                                                       |  |  |
| Piece /box              | 4 tiles                                                                                                                                     |  |  |
| Edge type               | Square Edge (SQ)                                                                                                                            |  |  |
| Light reflectance       | Snow achieves 91 as tested to ASTM E1477-98a                                                                                                |  |  |
| Fire resistance         | Complies with AS 5637.1 and is tested to AS/ ISO 9705 and achieves Group 1-S SMOGRA less than 100 $m^2/s^2x1000$                            |  |  |
| Acoustic<br>performance | Tested to AS/ISO 354 and achieves NRC 0.65 direct fix. Refer to dECO Clouds datasheet for Effective Absorptive Area (metric Sabine) results |  |  |
| Warranty                | 15 year product warranty                                                                                                                    |  |  |
|                         |                                                                                                                                             |  |  |

Finish

As shown on page 8

Features dECO 3D Tiles Geo and Incline in dECO Felt Citrus, Granite, Platinum and Ash. Martini Absorb is featured behind timber panelling.

← 22

CAFE

Abstract

Incline

Rubix