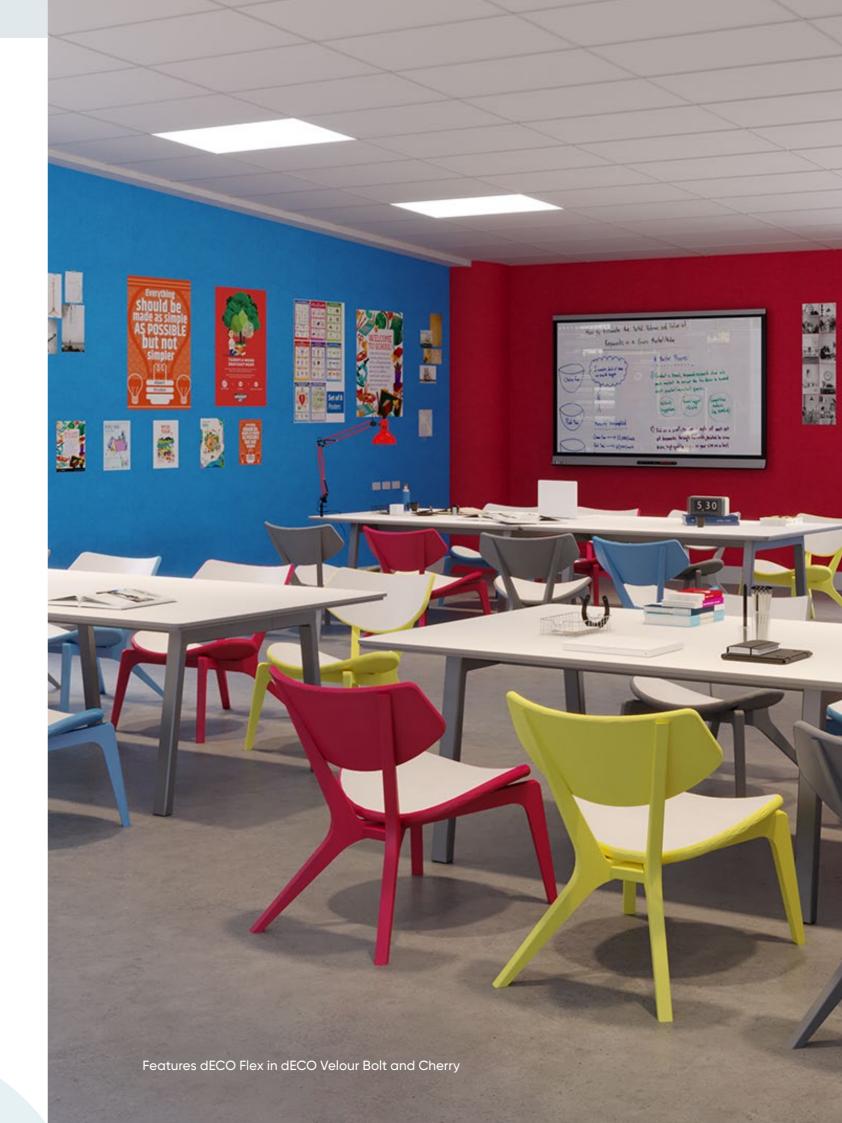

Cherry

Candy

to highlight panelling detail. Ceiling features Martini Soffit XXHD 50 in black with dECO Clouds suspended below in dECO Felt Granite.