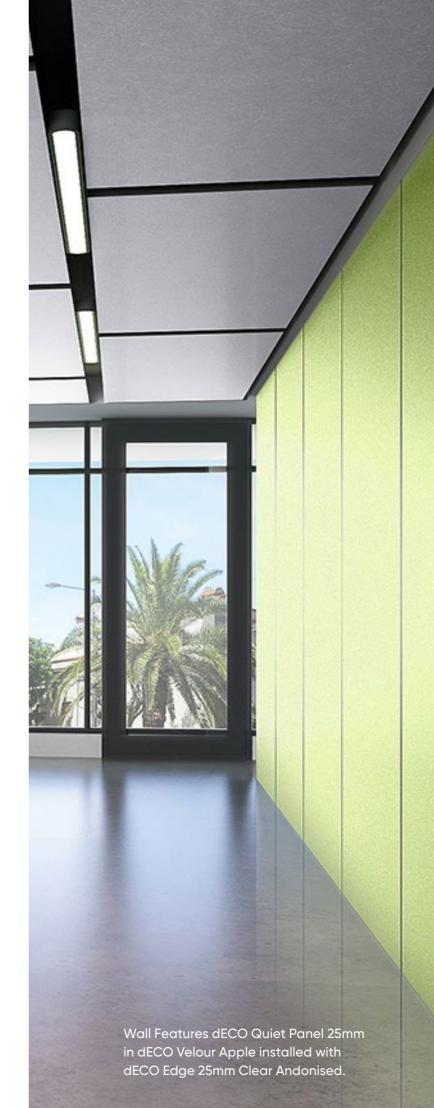

Finish

As shown on page 10

Wall features dECO Quiet Panel in dECO Velour Lace and Porcelain. Ceiling features Troldtekt Ultrafine 25mm in black.

TV KY RS DF VZ

.

-

-

#### dECO Edge

dECO Edge is an aluminium framing system used in conjunction with dECO Quiet Panel a stylish finish for walls and ceilings.

Available in 3 thicknesses and 3 colours, this product is easy to install and provides a modern, stylish edge finish.