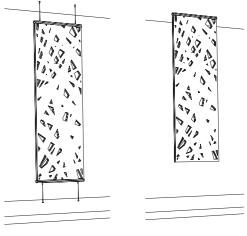

#### Interior Decorative Acoustic Screen

| Applications            | Vertical hanging decorative                                                               |
|-------------------------|-------------------------------------------------------------------------------------------|
| Designs                 | dECO Screens Leaf, dECO S<br>dECO Screens Breeze, dECO                                    |
| Thickness               | 27mm<br>Tolerance: +/- 2mm                                                                |
| Height                  | Available in 2400mm or 270                                                                |
| Fire resistance         | Complies with AS 5637.1 and achieves Group 1-S SM                                         |
| Acoustic<br>performance | Tested to AS/ISO 354 and a NRC 0.65 direct fix                                            |
| Warranty                | 15 year product warranty                                                                  |
| Sustainability          |                                                                                           |
| Finish                  | MOITTINI<br>deco felt A                                                                   |
| Installation            | dECO Screens are installed<br>suspended from soffit or cei<br>more details, refer to dECO |
|                         |                                                                                           |

Suspended

ve acoustic room divider or wall features

) Screens Lines, dECO Screens Dots, CO Screens Fracture.

700mm

nd is tested to AS/ ISO 9705 MOGRA less than 100 m²/s² x 1000

I dECO Screens substrate achieves

As shown on page 8

d on the Verto <sup>™</sup> system that can be direct fixed, eiling grid, free hanging or under tension. For ) Screens datasheet and Installation Guide.

Tension

**Direct Fixed** 

As shown on page 8

Installation

dECO Screens can be suspended from soffit or ceiling grid using dECO Clouds Suspension Kit. Refer to dECO Screens datasheet for number of required suspension kits per design