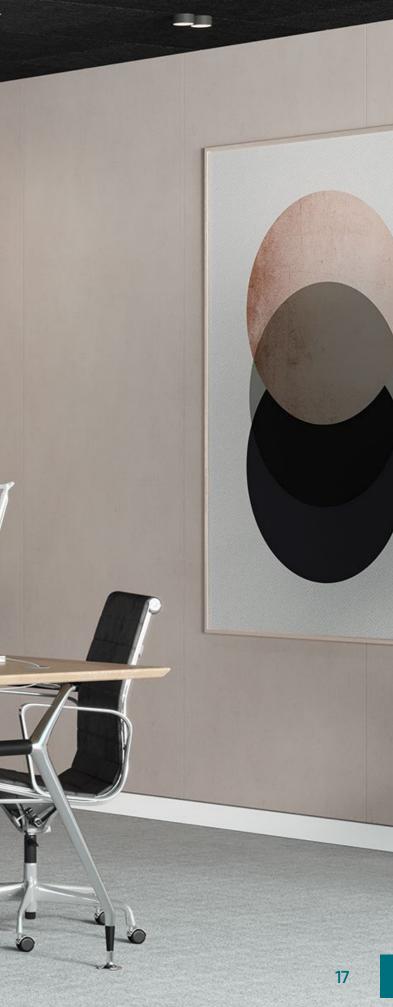

Finish

As shown on page 10

Wall features dECO Quiet Panel in dECO Velour Lace and Porcelain. Ceiling features Troldtekt Ultrafine 25mm in black.

TV KY RS DF VZ

.

-

-