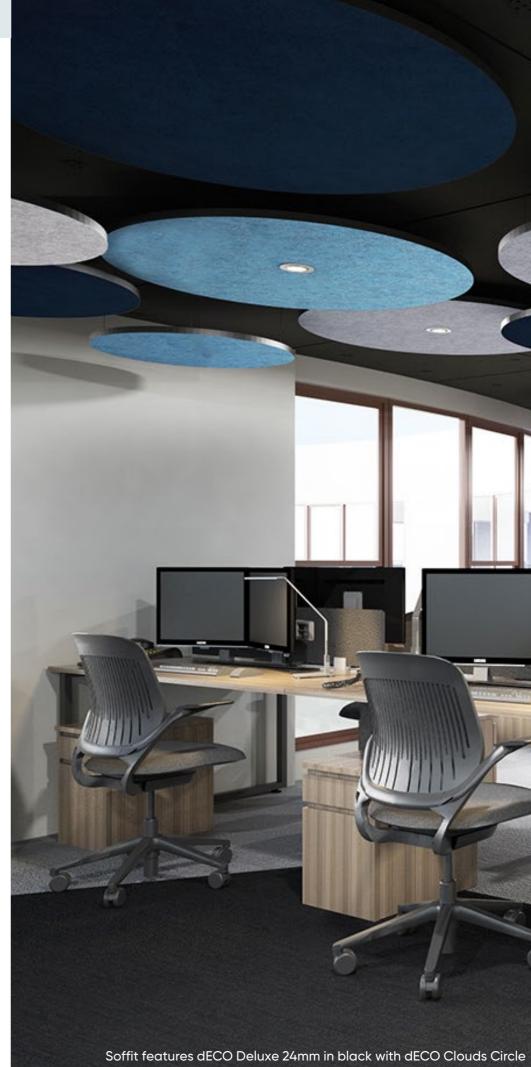

#### **Decorative Suspended Acoustic Clouds**

| <b>Circle</b><br>1200mm, 800mm,<br>600mm diameter | <b>Rectangle</b><br>2400 x 1200 x 25mm                                                                                                              | <b>Hexagon</b><br>1200 x 1200 x 25mm                                                                             | <b>Square</b><br>1200 x 1200 x 25mm |  |  |
|---------------------------------------------------|-----------------------------------------------------------------------------------------------------------------------------------------------------|------------------------------------------------------------------------------------------------------------------|-------------------------------------|--|--|
| Application                                       | For interior ceiling applice                                                                                                                        | For interior ceiling applications                                                                                |                                     |  |  |
| Design                                            | dECO Clouds Circle 1200mm, dECO Clouds Circle 800mm, dECO Clouds<br>Circle 600mm, dECO Clouds Rectangle, dECO Clouds Square,<br>dECO Clouds Hexagon |                                                                                                                  |                                     |  |  |
| Thickness                                         | 25 mm<br>Tolerance: +/- 2mm                                                                                                                         |                                                                                                                  |                                     |  |  |
| Fire resistance                                   |                                                                                                                                                     | Complies with AS 5637.1 and is tested to AS/ ISO 9705 and achieves Group 1-S SMOGRA less than 100 $m^2/s^2x1000$ |                                     |  |  |
| Acoustic<br>performance                           | Tested to AS/ISO 354 and achieves NRC 0.90 direct fix. Refer to dECO Tiles datasheet for Effective Absorptive Area (metric Sabine) results          |                                                                                                                  |                                     |  |  |
| Warranty                                          | 15 year product warranty                                                                                                                            |                                                                                                                  |                                     |  |  |
| Finish                                            |                                                                                                                                                     | As shown on name of                                                                                              |                                     |  |  |

in dECO Felt Sapphire, Summit and Granite suspended below.