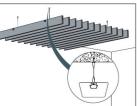

#### Verto<sup>™</sup> System Overview

Engineered aluminium modular mounting system designed for dECO Blades and dECO Screens.

#### Hardware

- Suspended Grid
- Direct Fix

#### Verto<sup>™</sup> Extrusion

The hardware options available give you the flexibility to fix on a ceiling or a wall providing a range of different executions and interior suspension effects.

• Suspended Soffit Tension (dECO Screens only)