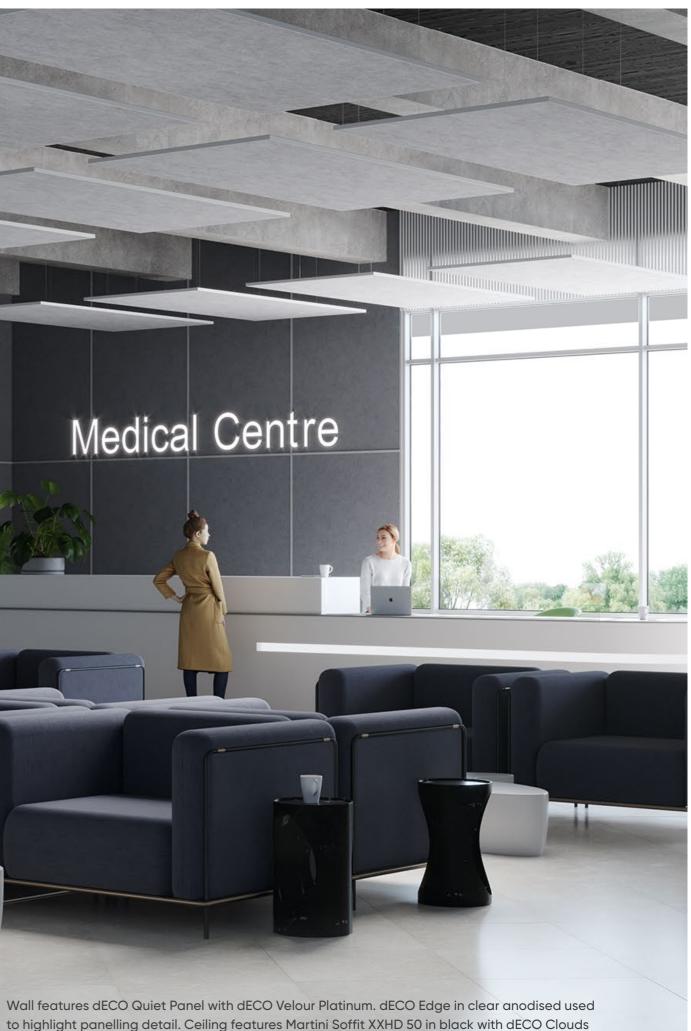

Cherry

Candy

to highlight panelling detail. Ceiling features Martini Soffit XXHD 50 in black with dECO Clouds suspended below in dECO Felt Granite.