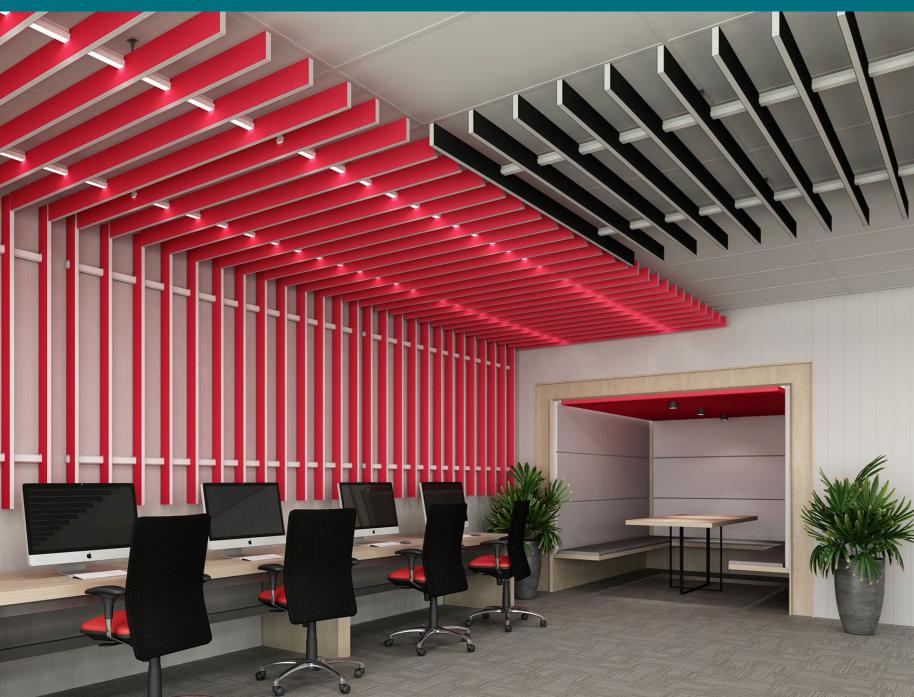

Cover page features dECO Blades with Verto™ showcasing Wedge 300mm blades in dECO Felt Ariel

Proudly Australian manufactured with over 27 years of experience behind us, our acoustic products have been specifically engineered to perform across multiple environments - and even within different interior spaces.

#### Acoustic Blades with Verto<sup>™</sup> Hanging System

| Intended use            | Interior decorative acoustic                                                                   |
|-------------------------|------------------------------------------------------------------------------------------------|
| Designs                 | dECO Blades Linear, dECO<br>dECO Blades Movement                                               |
| Blade thickness         | 27mm<br>Tolerance: +/- 2mm                                                                     |
| Blade widths            | Available in 2400mm, 1800                                                                      |
| Fire resistance         | Complies with AS 5637.1 and achieves Group 1-S SN                                              |
| Acoustic<br>performance | Tested to AS/ISO 354 and a<br>Based on dECO Blade Line<br>in 6m <sup>2</sup> module with 103mm |
| Warranty                | 15 year product warranty                                                                       |
| Sustainability          |                                                                                                |
| Finish                  | MORTINI<br>deco felt A                                                                         |
| Installation            | dECO Blades is installed or<br>fixed, suspended from soffi<br>Accessories on page 47.          |
|                         | Direct Fix Susp                                                                                |

STRALIAN M

tic blades for ceilings and walls

O Blades Wedge, dECO Blades Arrow,

0mm and 1200mm

nd is tested to AS/ ISO 9705 SMOGRA less than 100 m²/s² x 1000

ł achieves NRC 0.90 near 2400mm x 200mm x 27mm n spacing.

As shown on page 8

on the Verto <sup>™</sup> system that can be direct ffit or ceiling grid. For more details, refer to

uspended Soffit